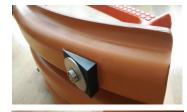

## Characteristics

- Manufactured with a 12mm ribbed steel core encapsulated with 100 % non-recycled Polypropylene copolymer. It has an insertable section with threaded bushes to install with M 12 screws.
- PATE SUGAR® anchorable step is a versatile, insulating and liquid-tight step that can be applied to either straight or curved surfaces. Most common uses and applications are:
  - Gas or water conduits.
  - Manholes made from fiberglass, PVC or steel...
  - Containers and Lorries, tanks and dumpers.
  - o Silos made from fiberglass or steel.
  - Various structures made from wood or steel.

## Installation

The assembly is as simple as making two metric holes 12mm, choose the M 12 screws suitable for your needs and thread them from 15 to 20 mm into the bushing. Take into account the additional thickness of the surface on which the step is going to be installed.