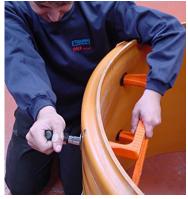

## Installation

The assembly is as simple as making two metric holes 12mm, choose the M 12 screws suitable for your needs and thread them from 15 to 20 mm into the bushing. Take into account the additional thickness of the surface on which the step is going to be installed.

The neoprene washers ensure the tightness of the step.

The galvanized steel or stainless steel washers ensure the perfect support of the step.

| Modelo / model                                          |                       |
|---------------------------------------------------------|-----------------------|
| INSERTABLE ACERO ZINCADO / Galvanized Steel             | Caja/box 35uds./units |
| INSERTABLE INOX AISI-304 L / Stainless steel AISI-304 L | Caja/box 35uds./units |
| ARANDELA NEOPRENO / Neoprene washers                    | Caja/box 70uds./units |
| ARANDELA ACERO / Steel washers                          | Caja/box 70uds./units |
| CUÑA - CURVATURA DE POZOS / Curved wedge                | Caja/box 70uds./units |