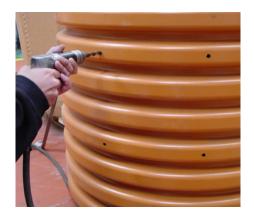

## Installation

The assembly is as simple as making two metric holes 12mm, choose the M 12 screws suitable for your needs and thread them from 15 to 20 mm into the bushing. Take into account the additional thickness of the surface on which the step is going to be installed.