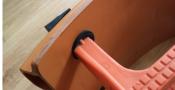

## Installation

The assembly is as simple as making two metric holes 12mm, choose the M 12 screws suitable for your needs and thread them from 15 to 20 mm into the bushing. Take into account the additional thickness of the surface on which the step is going to be installed.

The neoprene washers ensure the tightness of the step.

The galvanized steel or stainless steel washers ensure the perfect support of the step.

| Modelo / model                                          |                       |
|---------------------------------------------------------|-----------------------|
| INSERTABLE ACERO ZINCADO / Galvanized Steel             | Caja/box 35uds./units |
| INSERTABLE INOX AISI-304 L / Stainless steel AISI-304 L | Caja/box 35uds./units |
| ARANDELA NEOPRENO / Neoprene washers                    | Caja/box 70uds./units |
| ARANDELA ACERO / Steel washers                          | Caja/box 70uds./units |
| CUÑA - CURVATURA DE POZOS / Curved wedge                | Caja/box 70uds./units |