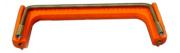

## **ANCHORABLE MANHOLE STEPS**

## Characteristics

- Manufactured with a 12mm ribbed steel core encapsulated with 100 % non-recycled Polypropylene copolymer. It has an insertable section with threaded bushes to install with M 12 screws.
- PATE SUGAR® anchorable step is a versatile, insulating and liquid-tight step that can be applied to either straight or curved surfaces. Most common uses and applications are:
  - Gas or water conduits.
  - Manholes made from fiberglass, PVC or steel...
  - Containers and Lorries, tanks and dumpers.
  - o Silos made from fiberglass or steel.
  - Various structures made from wood or steel.