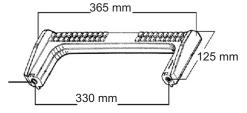

## **ANCHORABLE MANHOLE STEPS**

## Characteristics

- Manufactured with a 12mm ribbed steel core encapsulated with 100 % non-recycled Polypropylene copolymer. It has an insertable section with threaded bushes to install with M 12 screws.
- PATE SUGAR® anchorable step is a versatile, insulating and liquid-tight step that can be applied to either straight or curved surfaces. Most common uses and applications are:
  - Gas or water conduits.
  - Manholes made from fiberglass, PVC or steel...
  - Containers and Lorries, tanks and dumpers.
  - o Silos made from fiberglass or steel.
  - Various structures made from wood or steel.